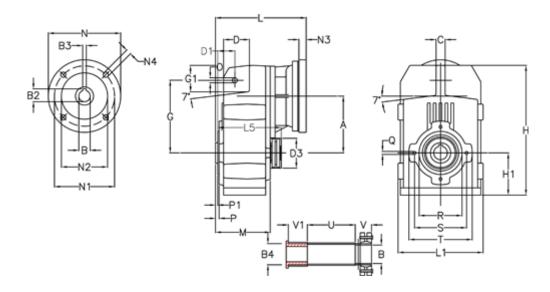

## **Data Sheet**

Article number: 29560202728240
Description: Shaft mounted gear

A252QF30-27,2-P100B5

## **Measures**

| A = 128.75 | D1 = 43.5 | l5 = 197.5  | P1                                   | = 3.5    | V  |
|------------|-----------|-------------|--------------------------------------|----------|----|
| B = 30     | d3 = 83   | M = 135.5   | Q                                    | = M10x14 | V1 |
| B1 = 28    | G = 162   | N = 250     | R                                    | = 110    |    |
| B2 = 31.3  | G1 = 58.0 | N1 = 215    | S                                    | = 130    |    |
| B3 = 8     | H = 290.5 | N2 = 180    | Т                                    | = 150    |    |
| B4 = 30    | H1 = 93.5 | N4 = M12x16 | Tightening torque Nm adapter bushing | g = 6.0  |    |
| C = 20     | L = 242.5 | O = 13      | Tightening torque Nm shrink disc     | = 7.0    |    |
| D = 57.0   | L1 = 188  | P = 6.0     | U                                    | = 120.5  |    |